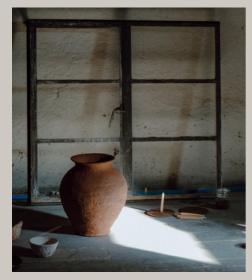

## THE YARD

Originally a dllapidated sheep pen, in 2019 local designer Hannah James of Honour & Co. created a space with the aim of inspiring and delighting. The design and aesthetic brings an industrial, urban look to the farm's rural, bucolic surroundings. A pared back and organic aesthetic, is punctuated by aged brass fixtures and industrial style doors which reflect the shape and style of the black metal rail fencing bordering the sheep fields opposite. The Yard Being of historic importance meant that most of the original features within the listed buildings were kept, adding to the uniqueness and aesthetic appeal of the Yard.